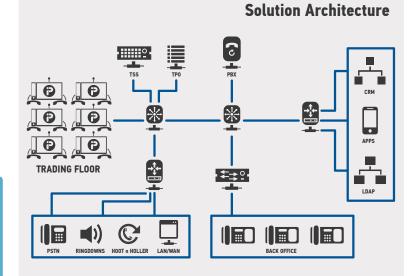

#### Voice and Video application management

Each T4 turret is connected to the IP Trade software-defined media processing application called the Turret Proxy Openline (TPO) and to the PBX. The TPO can be installed on a virtual server with redundancy configurations that guarantees high availability & connectivity. The TPO acts as a standard unified communication network extension by using SIP (Session Initialization Protocol) for connection and provides advanced trader functions.

#### Management

The Turret Support Server (TSS) is a web-based management and database application that enables system configuration and management while acting as a central source for user profiles, enabling secure user authentication and system data storing. The TSS is also a gateway to other enterprise information systems and applications that may be integrated into the trading floor environment.