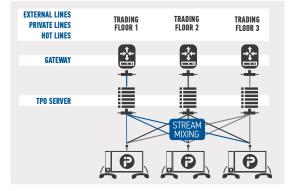

#### Voice and Video application management

Each T4 turret is connected to the IP Trade software-defined media processing application called the Turret Proxy Openline (TPO) and to the PBX. The TPO can be installed on a virtual server with redundancy configurations that guarantees high availability & connectivity. The TPO acts as a standard unified communication network extension by using SIP (Session Initialization Protocol) for connection and provides advanced trader functions.