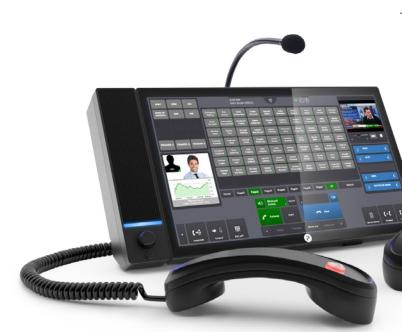

The T4 turret commands minimal desktop foot print whilst maintaining a 15" colour rich LCD display. The sleek design is coupled with up to four high fidelity speakers, microphone, and two durable trading room handsets, 4 adjustable viewing angles ensuring optimal visibility. The T4 will sit comfortably within a technology rich environment.

The latest in touchscreen technology ensures that the T4 is both a true turret as well as a multi-application tablet. Enabling applications such as videoconferencing, web apps, custom apps, click to dial, unified contacts, multi directory access, etc. are even simpler to use thanks to zooming and sliding screen features.

| CAPABILITY                    | DESCRIPTION                                                                                                                      |
|-------------------------------|----------------------------------------------------------------------------------------------------------------------------------|
| Display                       | Capacitive Touchscreen 15" 16/9                                                                                                  |
| Handsets                      | Push-to-talk, Push-to-mute, Volume control, Red/Blue LEDs (left and right)                                                       |
| Loud Speakers                 | Amplified loudspeakers, Volume control – Side speakers (can be removed)                                                          |
| Speaker control               | Global per line, Sound activity detection displayed on screen                                                                    |
| Microphone                    | High-Fidelity gooseneck microphone                                                                                               |
| Simultaneous calls            | 32 (2 handsets, 30 on monitoring applet)                                                                                         |
| Contact                       | 10.000, (140 visible simultaneously by default), unlimited pages and shared pages                                                |
| Supported Line types          | SIP, Public network, Trader Lines (automatic/manual ringdown) hoot'n holler                                                      |
| Call control via Touch screen | On Hold, Mute, Transfer, Dispatch, Conference, Call Back, Priority Lines,                                                        |
| Customisation                 | Variable background/button colors, private contacts, personalized ringdowns, languages (English, French, Dutch, German, Russian) |
| USB Ports                     | 8 ports (for headsets and wireless headsets, foot pedals, keyboard, mouse, webcam etc)                                           |
| Webcam                        | External (USB)                                                                                                                   |
| Telepresence                  | Integration with Cisco-Tandberg                                                                                                  |
| Applications                  | Replay on turret, dial from outlook, chrome or firefox, Corporate Directory (LDAP),                                              |